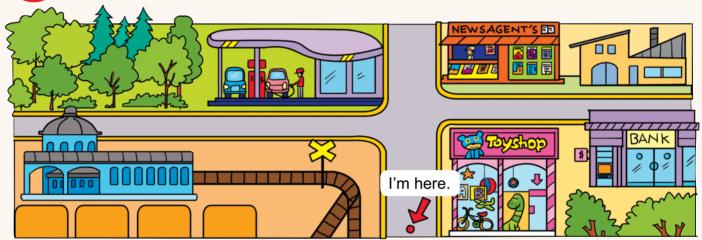

Listen and write the answer.

1 How do I go to the newsagent's?

Go up the street and it's on the right.

- 2 Where's the petrol station?
- 3 How do I go to the toyshop? \_\_\_\_\_
- 4 Where's the bank? \_\_\_\_\_
- 5 How do I go to the train station?